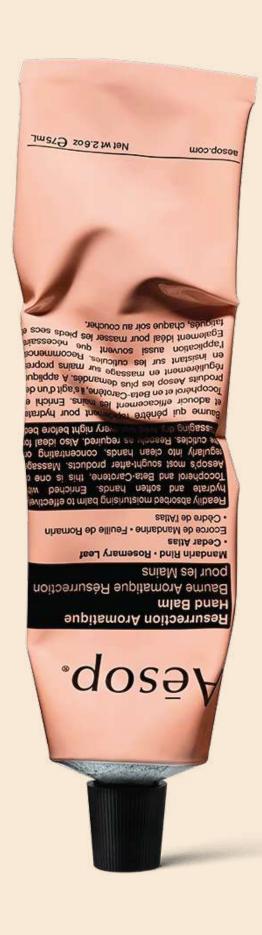

## Resurrection Aromatique Hand Balm

Aroma:

Citrus, woody, herbaceous

Key Ingredients:

Mandarin Rind, Rosemary Leaf, Cedar Atlas

Sizes:

75 mL

120 mL

500 mL

A blend of fragrant botanicals and skin-softening emollients that delivers rich hydration to labour-wearied hands and cuticles.