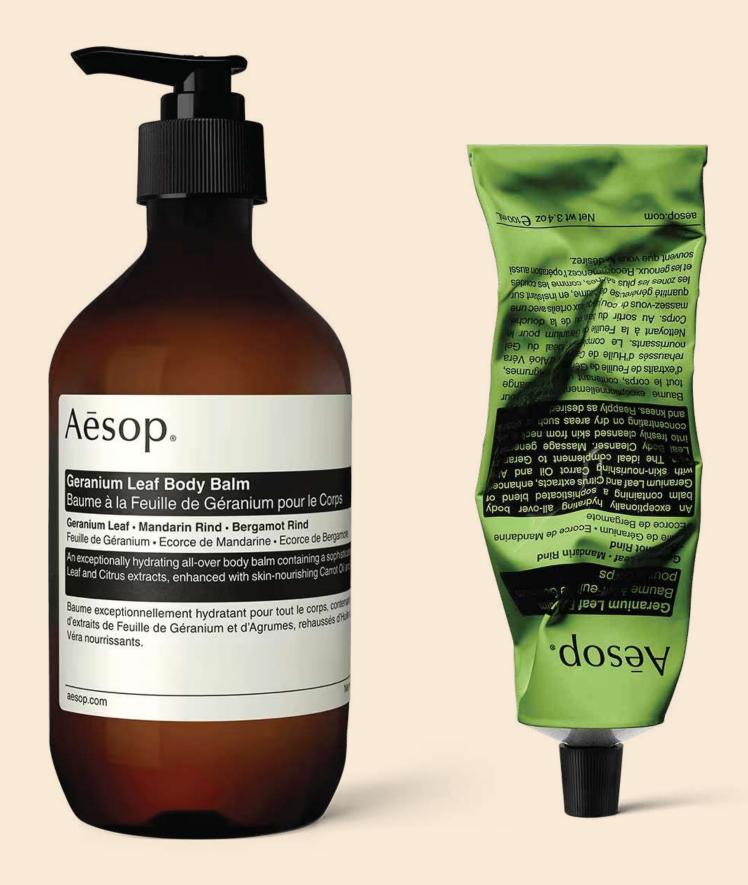

### Geranium Leaf Body Balm

Aroma:

Green, citrus, fresh

Key Ingredients:

Geranium Leaf, Mandarin Rind, Bergamot Rind

Sizes:

500 mL

100 mL

A rich blend of nourishing nut oils, skin-softening ingredients and Geranium Leaf and Citrus extracts to provide exceptional hydration.