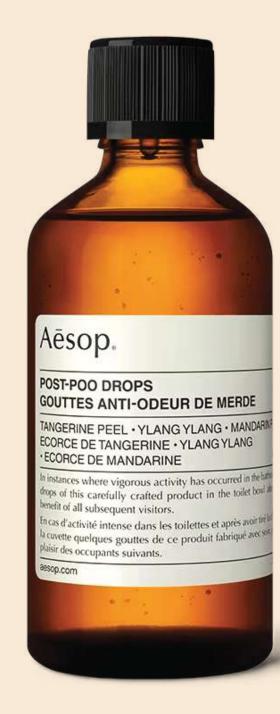

#### Post-Poo Drops

Aroma:

Citrus, floral, fresh

Key Ingredients:

Tangerine Peel, Ylang Ylang, Mandarin Peel

Sizes:

100 mL

A botanical bathroom deodoriser that effectively masks disagreeable smells with crisp notes of citrus peel and discreet florals.