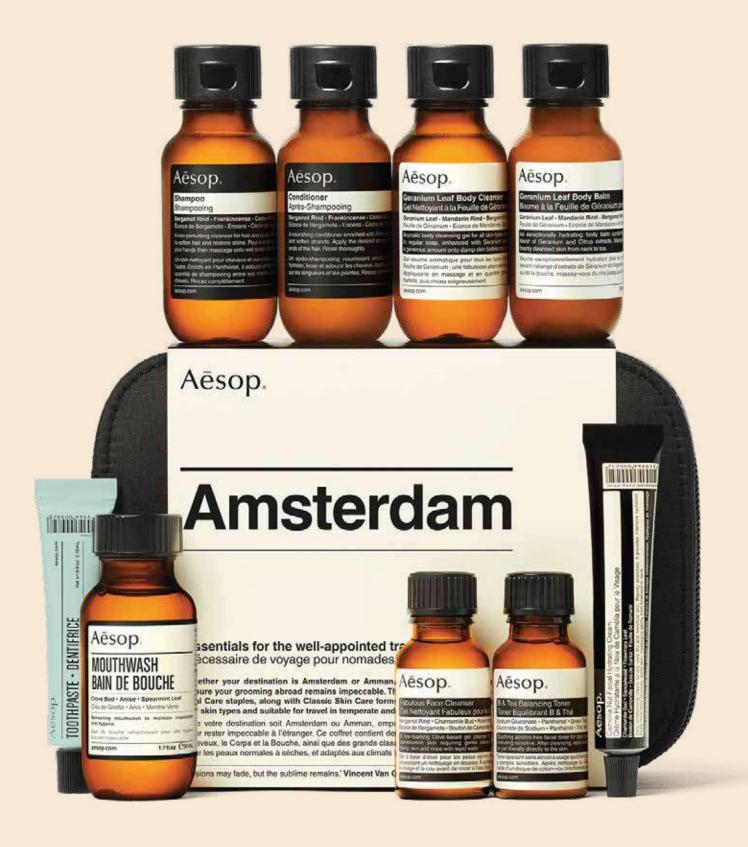

### Amsterdam Kit

#### About this kit:

Nine travel-sized essentials best suited to temper- ate and cooler climates, and normal to dry skin.

Content:

Classic Skin Care formulations, along with Hair, Body and Oral Care staples

Whether your destination is Amsterdam or Amman, always travel with Aesop to ensure your grooming abroad remains impeccable.