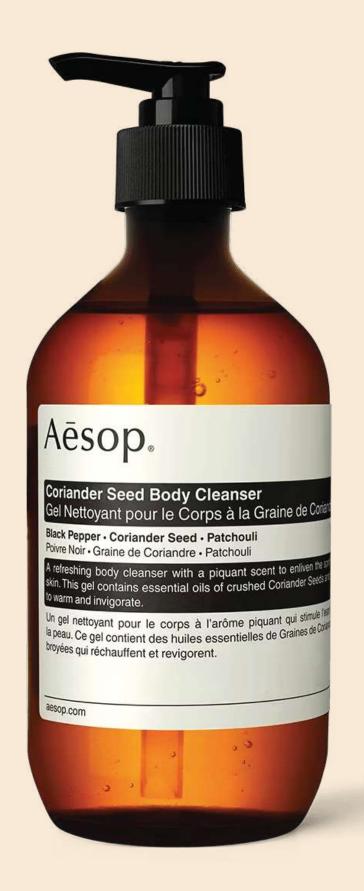

#### Coriander Seed Body Cleanser

Aroma:

Spicy, woody, warm

Key Ingredients:

Coriander Seed, Black Pepper, Patchouli

Sizes:

500 mL

500 mL Refill

100 mL

A richly aromatic, low-foaming gel with a distinctive, warming scent; enlivens the spirit as it cleanses the skin.