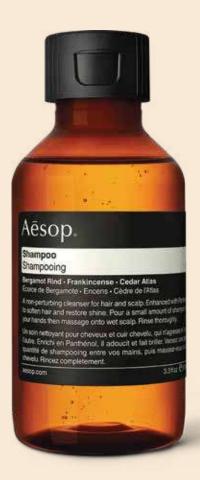

#### Shampoo

Aroma:

Citrus, earthy, woody

Key Ingredients:

Bergamot Rind, Frankincense, Cedar Atlas

Sizes:

500 mL

500 mL Refill

100 mL

An enlivening shampoo with a suite of sophisticated ingredients, including Frankincense and Panthenol, to cleanse strands and scalp, and help effect soft, shiny, fragrant hair.