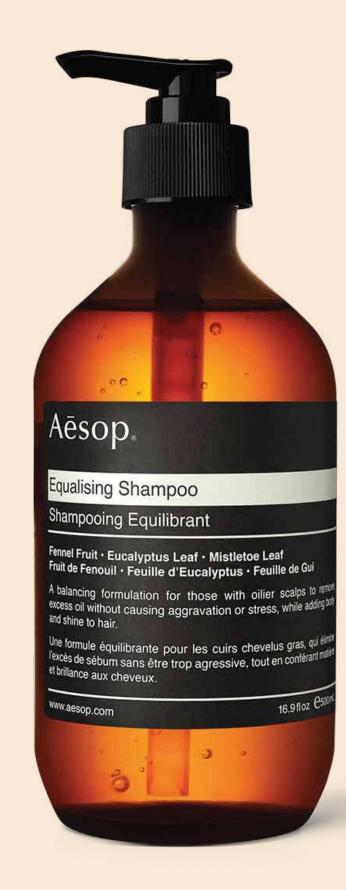

## Equalizing Shampoo

Aroma:

Camphorous, herbaceous, fresh

Key Ingredients:

Fennel Fruit, Eucalyptus Leaf, Mistletoe Leaf

Sizes:

500 mL

A balancing formulation of gently astringent botanicals that assist to remove excess oil without irritating the scalp, while delivering body and shine to hair.