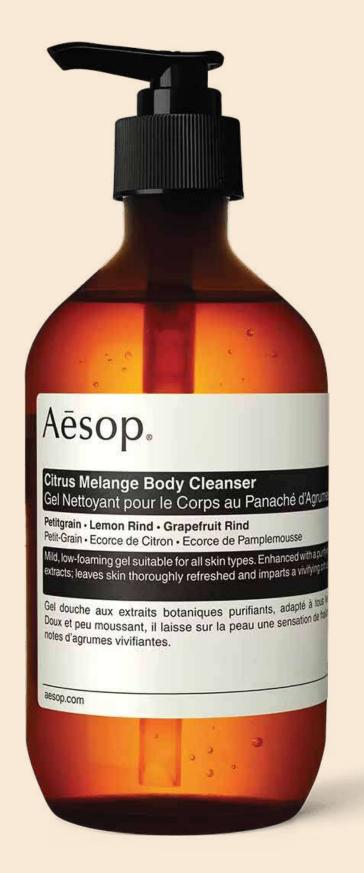

### Citrus Melange Body Cleanser

Aroma: Citrus, fresh

Key Ingredients: Petitgrain, Lemon Rind, Grapefruit Rind

Sizes: 500 mL 500 mL Refill 100 mL A gentle low-foaming gel cleanser enhanced with a purifying blend of botanical extracts, to cleanse skin and impart a vivifying citrus aroma.