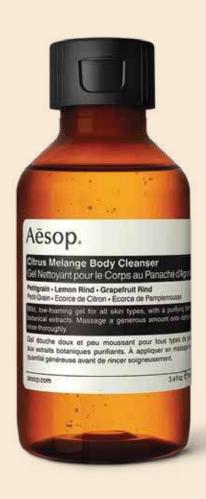

### Citrus Melange Body Cleanser

Aroma: Citrus, fresh

Key Ingredients: Petitgrain, Lemon Rind, Grapefruit Rind

Sizes: 500 mL 500 mL Refill 100 mL A gentle low-foaming gel cleanser enhanced with a purifying blend of botanical extracts, to cleanse skin and impart a vivifying citrus aroma.