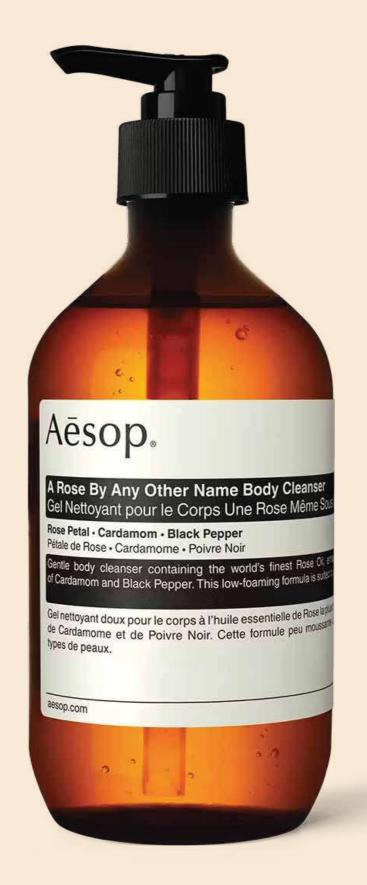

### A Rose By Any Other Name Body Cleanser

Aroma:

Floral, spicy, warm

Key Ingredients:

Rose Petal, Cardamom, Black Pepper

Sizes:

500 mL

500 mL Refill

100 mL

An aromatic gel formulated to cleanse gently yet thoroughly, enhanced with the finest Rose Petal Oil and other skin-softening botanical extracts.