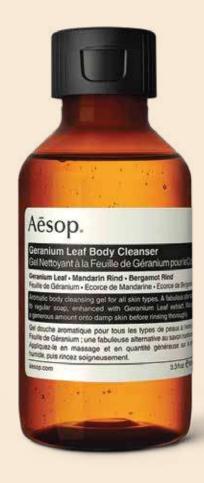

### Geranium Leaf Body Cleanser

Aroma:

Green, citrus, fresh

Key Ingredients:

Geranium Leaf, Mandarin Rind, Bergamot Rind

Sizes:

500 mL

500 mL Refill

100 mL

An invigorating cleansing gel that gently banishes grime and provides an agreeable alternative to conventional soap.