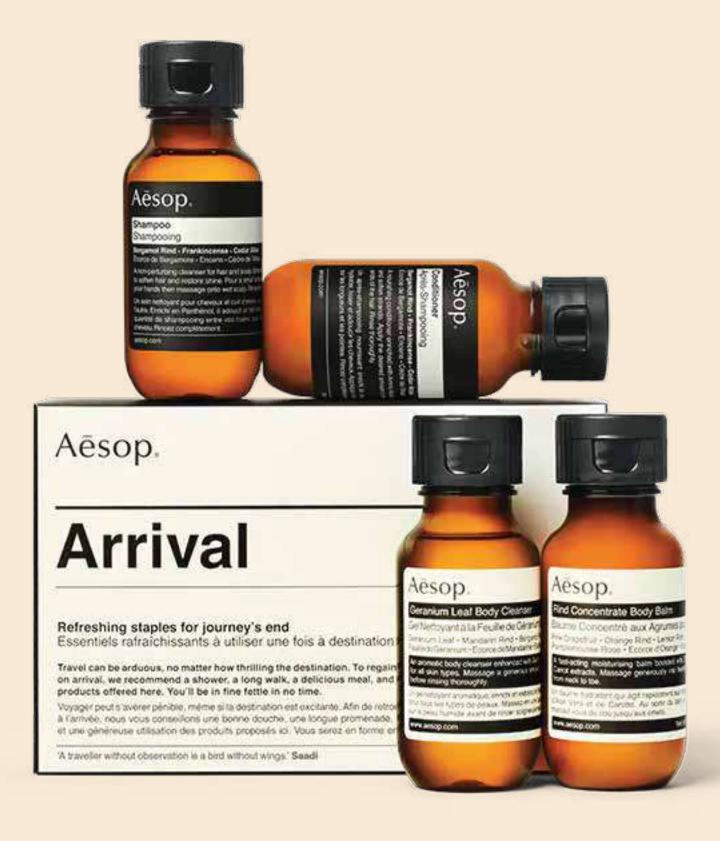

### Arrival Kit

About this kit:

A handy quartet for avid explorers Contents:

Four Hair and Body Care staples to help refresh self and senses after hours spent in transit—a perfect ensemble for frequent travellers.

Aesop Hair and Body care staples to help revive weary travellers at journey's end and beyond, providing gentle, aromatic cleansing and hydration.