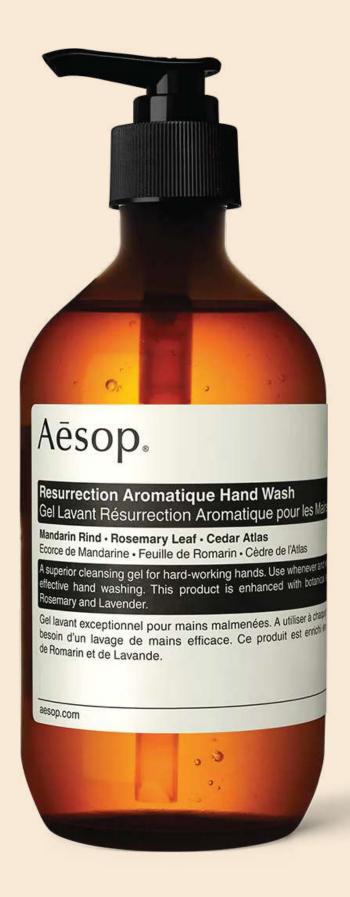

## Resurrection Aromatique Hand Wash

Aroma:

Citrus, woody, herbaceous

Key Ingredients:

Mandarin Rind, Rosemary Leaf, Cedar Atlas

Sizes:

500 mL

500 mL refill

A gentle formulation containing oils of Orange, Rosemary and Lavender to effectively cleanse the hands without drying them out.