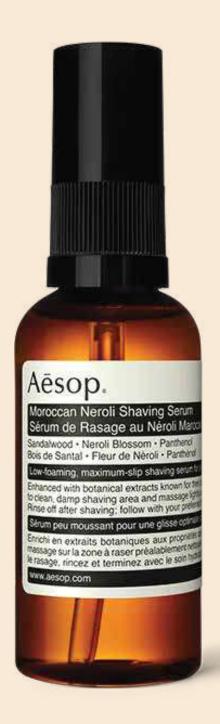

### Moroccan Neroli Shaving Serum

Suited to: All skin types

Key Ingredients: Sandalwood, Neroli Blossom, Panthenol (Provitamin B<sub>5</sub>)

Sizes: 60 mL 120 mL A blend of hydrating botanicals formulated for maximum slip to facilitate a razor-close shave; also calms and softens the skin.