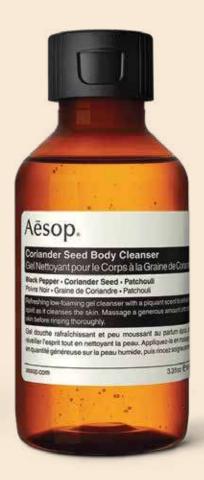

#### Coriander Seed Body Cleanser

Aroma:

Spicy, woody, warm

Key Ingredients:

Coriander Seed, Black Pepper, Patchouli

Sizes:

500 mL

500 mL Refill

100 mL

A richly aromatic, low-foaming gel with a distinctive, warming scent; enlivens the spirit as it cleanses the skin.