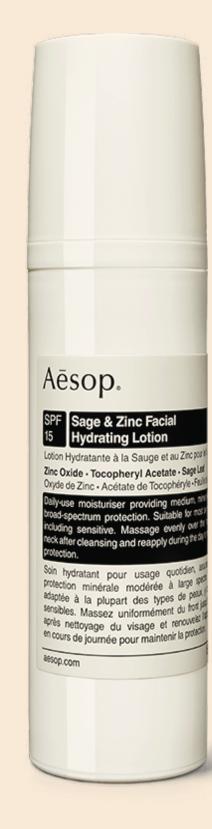

### Sage & Zinc Facial Hydrating Lotion SPF15

Suited to:

Most skin types, including sensitive

Key Ingredients:

Zinc Oxide, Tocopheryl Acetate, Sage Leaf

Sizes:

50 mL

Daily-use SPF15 hydrator enhanced with Zinc Oxide, which forms a physical barrier to protect skin from the effects of UVA and UVB rays.

As a broad-spectrum mineral-based sunscreen, it may leave a white cast that will vary depending on skin tone.