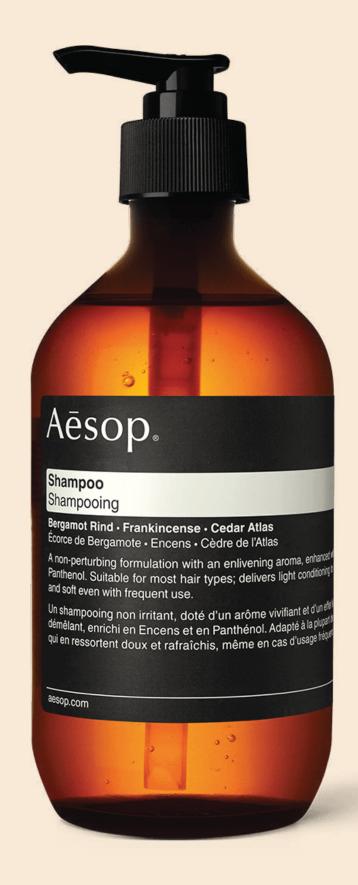

#### Shampoo

Aroma:

Citrus, earthy, woody

Key Ingredients:

Bergamot Rind, Frankincense, Cedar Atlas

Sizes:

500 mL

500 mL Refill

100 mL

An enlivening shampoo with a suite of sophisticated ingredients, including Frankincense and Panthenol, to cleanse strands and scalp, and help effect soft, shiny, fragrant hair.