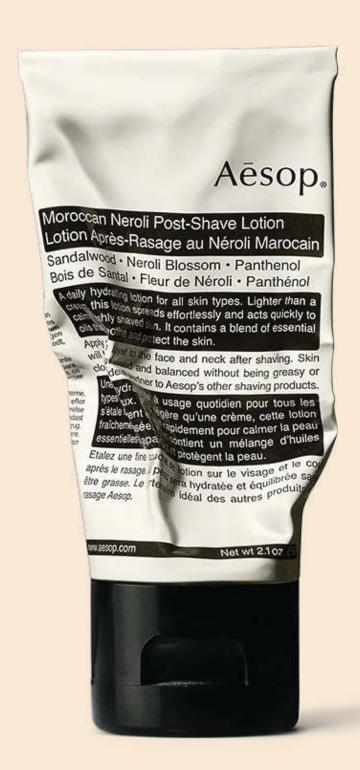

### Moroccan Neroli Post-Shave Lotion

Suited to:

Normal, combination and sensitive skin

Key Ingredients: Sandalwood, Neroli Blossom, Panthenol (Provitamin B<sub>5</sub>)

Sizes: 60 mL

A unisex hydrator boosted with botanical oils that lightly hydrate and balance skin while pacifying post-shave irritation and aggravation.