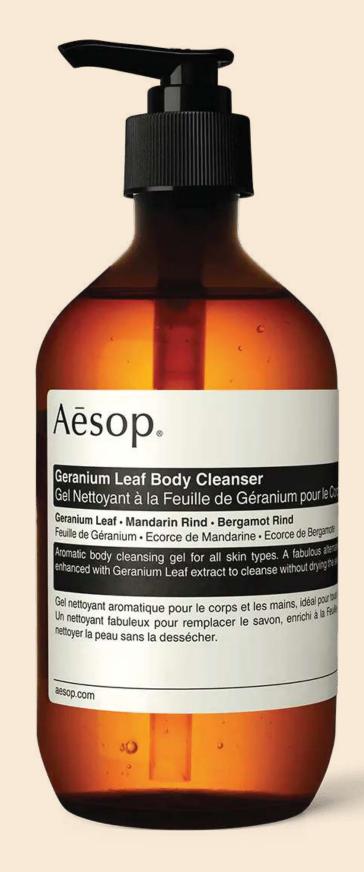

### Geranium Leaf Body Cleanser

Aroma:

Green, citrus, fresh

Key Ingredients:

Geranium Leaf, Mandarin Rind, Bergamot Rind

Sizes:

500 mL

500 mL Refill

100 mL

An invigorating cleansing gel that gently banishes grime and provides an agreeable alternative to conventional soap.