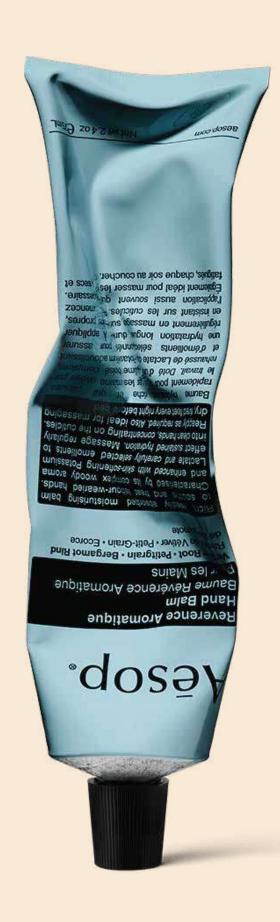

#### Reverence Aromatique Hand Balm

Aroma:

Woody, earthy, smoky

Key Ingredients:

Bergamot Rind, Vetiver Root, Petitgrain

Sizes:

75 mL

500 mL

A rich, skin-softening balm containing carefully selected emollient ingredients, including Potassium Lactate, to soften the skin and provide sustained hydration.