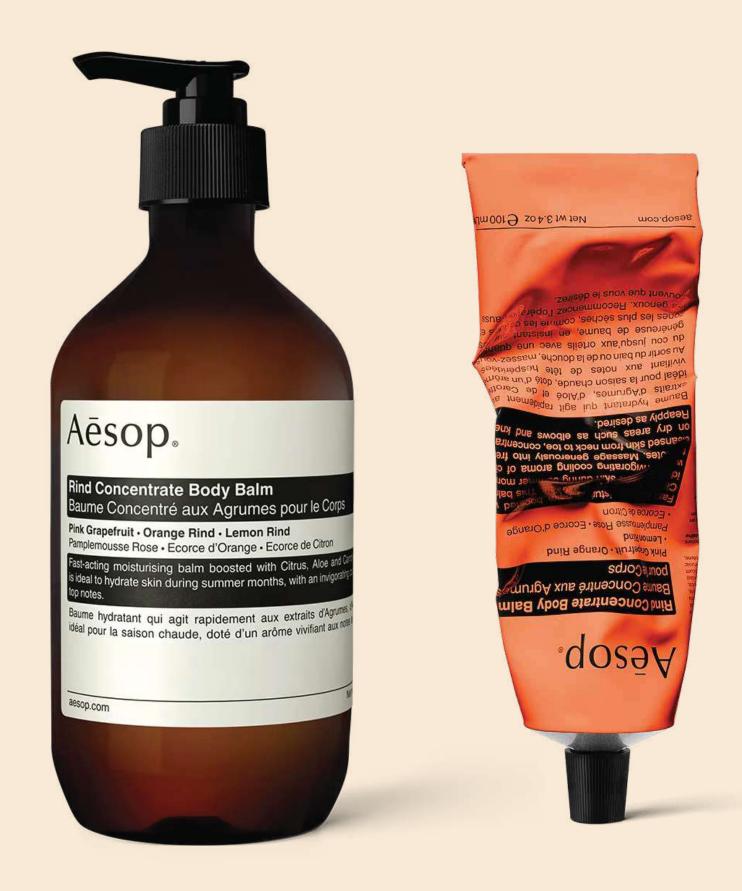

## Rind Concentrate Body Balm

Aroma:

Citrus, fresh

Key Ingredients: Pink Grapefruit, Orange Rind, Lemon Rind

Sizes:

500 mL

100 mL

A moisturising formulation with an uplifting citrus aroma and nourishing nut oil extracts to soften and smooth the skin.