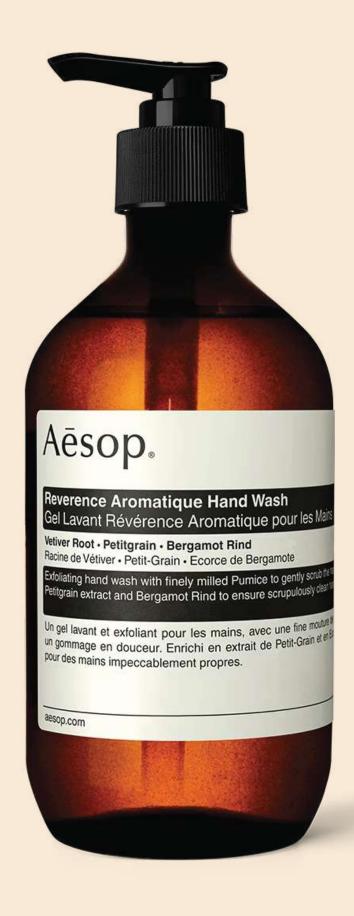

#### Reverence Aromatique Hand Wash

Aroma:

Woody, earthy, smoky

Key Ingredients:

Vetiver Root, Petitgrain, Bergamot Rind

Sizes:

500 mL

500 mL refill

An unorthodox aromatic blend with botanical extracts and finely milled Pumice, to gently cleanse, exfoliate, and leave the hands smooth, purified, and refreshed.