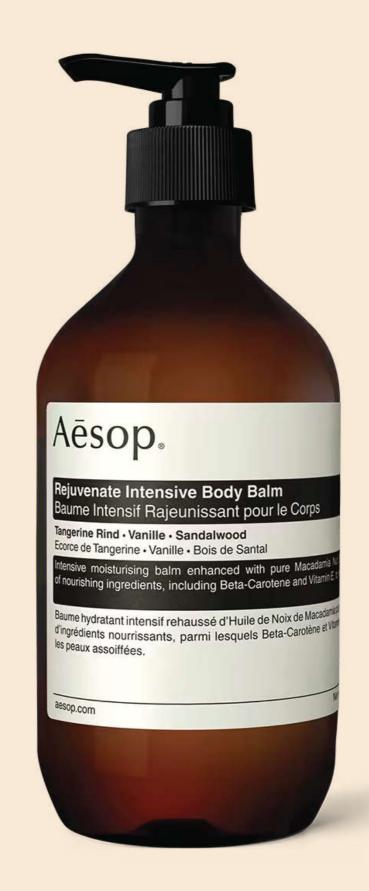

### Rejuvenate Intensive Body Balm

Aroma:

Citrus, vanilla, woody

Key Ingredients: Tangerine Rind, Vanille, Sandalwood

Sizes:

500 mL

100 mL

A sumptuous moisturising balm enhanced with hydrating Macadamia Nut and Sandalwood oils. Particularly suited to parched skin.