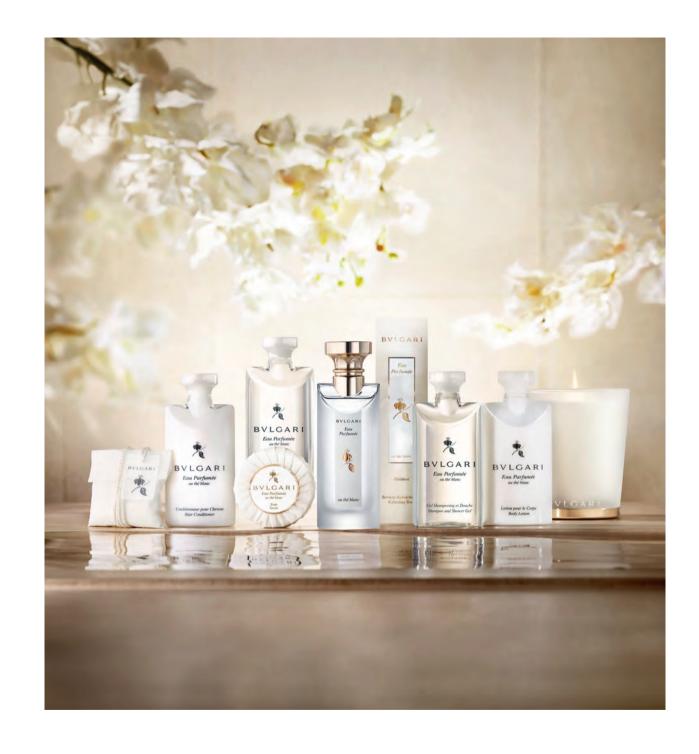

THE GUEST COLLECTION

A luxury range of Eau Parfumée amenity products that introduces the discerning traveler to the incomparable Bulgari experience

- 7 -

## EAU PARFUMÉE AU THÉ VERT LUXURY ASSORTMENT

Shampoo: 40 ml / 1.35 Oz. – Ref. 81049; 75 ml / 2.5 Oz. – Ref. 81052 Shampoo & Shower Gel: 40 ml / 1.35 Oz. – Ref. 81381; 75 ml / 2.5 Oz. – Ref. 81385 Hair Conditioner: 40 ml / 1.35 Oz. – Ref. 81056; 75 ml / 2.5 Oz. – Ref. 81057 Body Lotion: 40 ml / 1.35 Oz. – Ref. 81545; 75 ml / 2.5 Oz. – Ref. 81547 Glycerin Soap: 50 gr / 1.76 Oz. – Ref. 81315

## EAU PARFUMÉE AU THÉ VERT LUXURY ASSORTMENT

Shampoo: 200 ml / 6.8 Oz. – Ref. 81543 Shampoo & Shower Gel: 200 ml / 6.8 Oz. – Ref. 81620 Body Lotion: 200 ml / 6.8 Oz. – Ref. 81607 Guest Collection Box – Ref. 47401