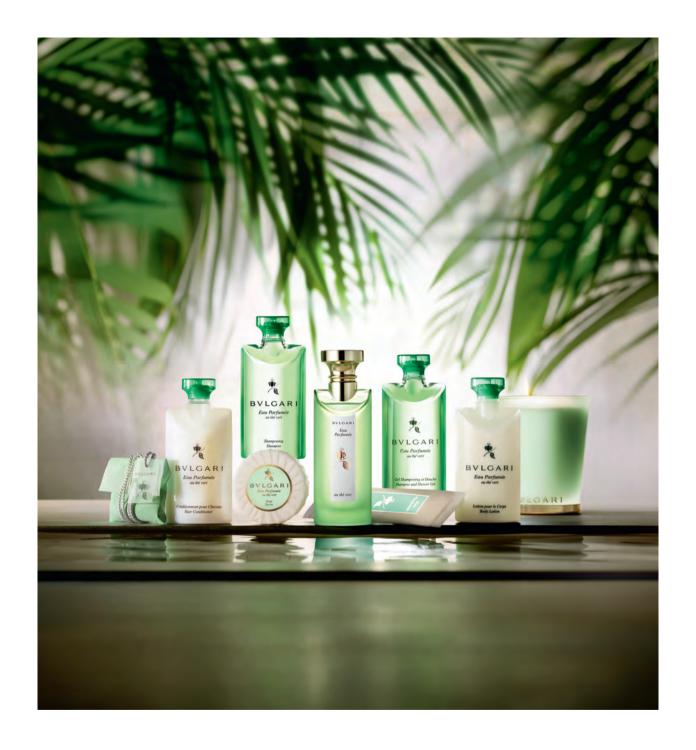

THE GUEST COLLECTION

A luxury range of Eau Parfumée amenity products that introduces the discerning traveler to the incomparable Bulgari experience

- 7 -

## In homage to revitalizing Japanese Green Tea, a fresh luxury Eau de Cologne

Eau parfumée au thé vert is Bulgari's very first fragrance for men and women. For the first time, a unique, bold and unexpected ingredient such as tea was at the center of the inspiration of a fragrance, giving an unusual sensorial and olfactive coloration to the concept of Cologne, one that was essentially aromatic. This was a new and exclusive accord in perfumery, and a new way to wear perfume.

The infinite vivacity of Italian bergamot immediately seduces the senses. The incomparably fresh accord of green tea, pepper, cedar wood, beeswax, and white musk notes that follows contains all the innate purity and transparency of a moment when the body and mind rediscovers sensations that are original, alive and vibrant.

A vital expression of refined elegance, it awakens and refreshes the senses. With Eau Parfumée au thé vert, Bulgari invites guests to experience sensations of pure and immediate well-being through simple, everyday gestures and rituals.

## EAU PARFUMÉE AU THÉ VERT LUXURY ASSORTMENT

Shampoo: 40 ml / 1.35 Oz. – Ref. 81049; 75 ml / 2.5 Oz. – Ref. 81052 Shampoo & Shower Gel: 40 ml / 1.35 Oz. – Ref. 81381; 75 ml / 2.5 Oz. – Ref. 81385 Hair Conditioner: 40 ml / 1.35 Oz. – Ref. 81056; 75 ml / 2.5 Oz. – Ref. 81057 Body Lotion: 40 ml / 1.35 Oz. – Ref. 81545; 75 ml / 2.5 Oz. – Ref. 81547 Glycerin Soap: 50 gr / 1.76 Oz. – Ref. 81315

## EAU PARFUMÉE AU THÉ VERT LUXURY ASSORTMENT

Shampoo: 200 ml / 6.8 Oz. – Ref. 81543 Shampoo & Shower Gel: 200 ml / 6.8 Oz. – Ref. 81620 Body Lotion: 200 ml / 6.8 Oz. – Ref. 81607 Guest Collection Box – Ref. 47401