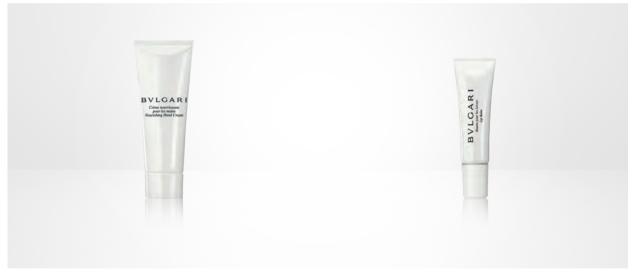

#### BVLGARI ANCILLARIES

Shaving Gel: 40 ml / 1.35 Oz. – Ref. 80577 Hand Cream: 15 ml / 0.52 Oz. – Ref. 80579 Lip Balm: 7 ml / 0.21 Oz. – Ref. 80578

BVLGARI.COM