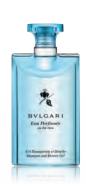

## Inspired by the finest Chinese Oolong Tea, an airy luxury Eau de Cologne

Eau Parfumée au thé bleu is like oxygen, an immense bubble that surrounds and purifies. These beneficial virtues of air are amplified by the positive qualities of blue. With its clarity and transparency, this nuance symbolizes the infinite, the divine, spiritual escape, and the inner calm of introspection. Bulgari has captured this spirit in Eau Parfumée au thé bleu.

From its first notes of lavender oil diffuses a very natural blue and aromatic freshness. One immediately feels a sense of wellness. The unique signature of shiso leaves reinforces this feeling of purity. The heart is developed around a violet accord, then united with floral nuances, pink and aqueous, that recall the fluidity of a fine oolong tea. The blue tea accord is finally revealed, delicate and deep, its many subtle facets characterized by fullness and harmony. In the final accord, the lavishly flamboyant iris envelops the fragrance with a richness and incomparable comfort enhanced by soft musks.

With this creation, our senses flee the everyday; tensions unwind. Gravity seems to disappear. With Eau Parfumée au thé bleu guests will discover a new sensation, a renaissance for the body and the mind.

## A precious fragrance with floral and aromatic tones

Floral • Aromatic • Blue

Signed by Master-Perfumer Daniela Andrier, 2015