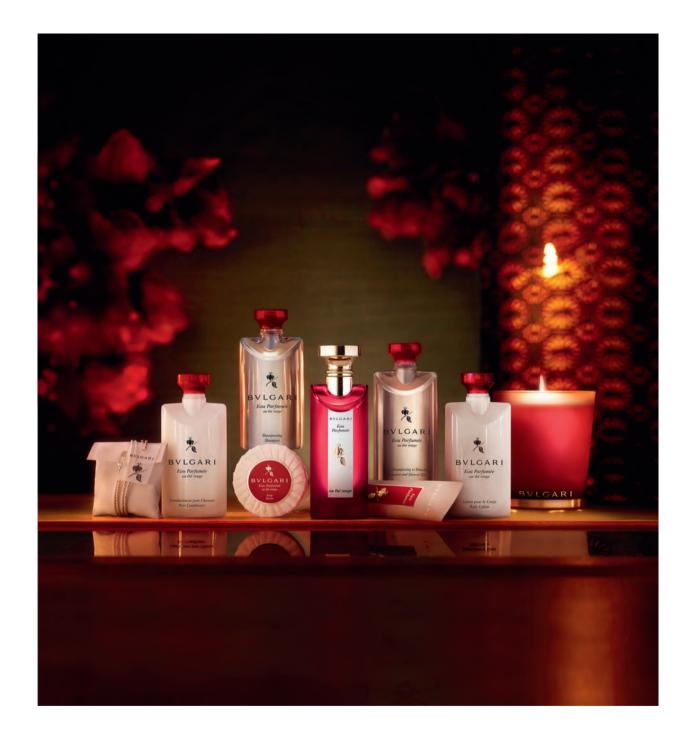

Prestigious Candle: 325 gr / 8.1 Oz. – Ref. 47295 Eau de Cologne: 75 ml / 2.5 Oz. – Ref. 47250

Redolent of solar South African Red Tea, a vibrant luxury Eau de Cologne

Enhanced by the powerful allegory of red, the solar nuance of life, Eau Parfumée au thé rouge offers a seductive embrace that is modern and sensual.

The fragrance begins with the intense freshness of pink peppercorns flanked by tangy, assertive orange. Then, surprisingly, the enveloping soul of the composition reveals the dominant accords of Rooibos tea. This seductive velvet heart, enhanced by fig pulp, explores the deeper resinous tones of walnut and white musk in a final sustained and captivating note.

Eau Parfumée au thé rouge creates an experience of absolute indulgence, conveying to guests the warmth and fullness of sensual pleasure.

A solar fragrance with a flamboyant olfactive universe

Woody • Luminous

## EAU PARFUMÉE AU THÉ ROUGE LUXURY ASSORTMENT

Shampoo: 40 ml / 1.35 Oz. – Ref. 93570; 75 ml / 2.5 Oz. – Ref. 93575 Shampoo & Shower Gel: 40 ml / 1.35 Oz. – Ref. 93567; 75 ml / 2.5 Oz. – Ref. 93571 Hair Conditioner: 40 ml / 1.35 Oz. – Ref. 93569; 75 ml / 2.5 Oz. – Ref. 93574 Body Lotion: 40 ml / 1.35 Oz. – Ref. 93307; 75 ml / 2.5 Oz. – Ref. 93308 Soap: 50 gr / 1.35 Oz. – Ref. 47335; 75 gr / 2.5 Oz. – Ref. 47336 Tea Bag for bath: 15 gr / 0.5 Oz. – Ref. 47338 Refreshing Towel: 12 gr / 0.4 Oz. – Ref. 47339 After-Shave Balm: 40 ml / 1.35 Oz. – Ref. 93577 Soap: 150 gr / 5.3 Oz. – Ref. 47337 Eau de Cologne Spray: 10 ml / 0.34 Oz. – Ref. 47342

## EAU PARFUMÉE AU THÉ ROUGE LUXURY ASSORTMENT

Guest Collection Box – Ref. 47403 Prestigious Candle: 325 gr / 8.1 Oz. – Ref. 47495 Eau de Cologne: 75 ml / 2.5 Oz. – Ref. 47450