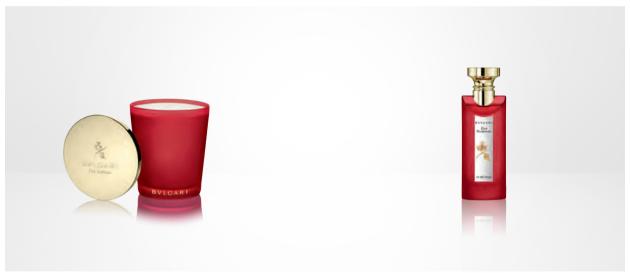

Prestigious Candle: 325 gr / 8.1 Oz. – Ref. 47295 Eau de Cologne: 75 ml / 2.5 Oz. – Ref. 47250

Redolent of solar South African Red Tea, a vibrant luxury Eau de Cologne

Enhanced by the powerful allegory of red, the solar nuance of life, Eau Parfumée au thé rouge offers a seductive embrace that is modern and sensual.

## EAU PARFUMÉE AU THÉ ROUGE LUXURY ASSORTMENT

Guest Collection Box – Ref. 47403 Prestigious Candle: 325 gr / 8.1 Oz. – Ref. 47495 Eau de Cologne: 75 ml / 2.5 Oz. – Ref. 47450