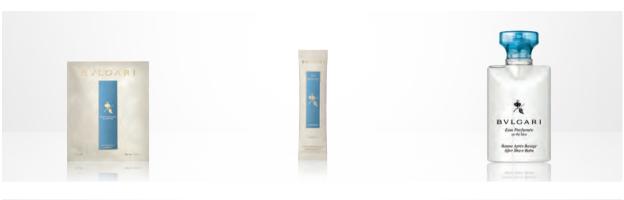

## EAU PARFUMÉE AU THÉ BLEU MUST ASSORTMENT

## EAU PARFUMÉE AU THÉ BLEU LUXURY ASSORTMENT

Shampoo: 40 ml / 1.35 Oz. – Ref. 47301; 75 ml / 2.5 Oz. – Ref. 47305 Shampoo & Shower Gel: 40 ml / 1.35 Oz. – Ref. 47302; 75 ml / 2.5 Oz. – Ref. 47306 Hair Conditioner: 40 ml / 1.35 Oz. – Ref. 47303; 75 ml / 2.5 Oz. – Ref. 47307 Body Lotion: 40 ml / 1.35 Oz. – Ref. 47304; 75 ml / 2.5 Oz. – Ref. 47308 Soap: 50 gr / 1.35 Oz. – Ref. 47309; 75 gr / 2.5 Oz. – Ref. 47310 Tea Bag for bath: 15 gr / 0.5 Oz. – Ref. 47316 Refreshing Towel: 12 gr / 0.4 Oz. – Ref. 47315 After-Shave Balm: 40 ml / 1.35 Oz. – Ref. 47312 Soap: 150 gr / 5.3 Oz. – Ref. 47311

Eau de Cologne Miniature: 5 ml / 0.17 Oz. – Ref. 47313 Eau de Cologne Spray: 10 ml / 0.34 Oz. – Ref. 47314