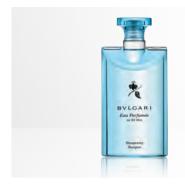

## Inspired by the finest Chinese Oolong Tea, an airy luxury Eau de Cologne

Eau Parfumée au thé bleu is like oxygen, an immense bubble that surrounds and purifies. These beneficial virtues of air are amplified by the positive qualities of blue. With its clarity and transparency, this nuance symbolizes the infinite, the divine, spiritual escape, and the inner calm of introspection. Bulgari has captured this spirit in Eau Parfumée au thé bleu.

From its first notes of lavender oil diffuses a very natural blue and aromatic freshness. One immediately feels a sense of wellness. The unique signature of shiso leaves reinforces this feeling of purity. The heart is developed around a violet accord, then united with floral nuances, pink and aqueous, that recall the fluidity of a fine oolong tea. The blue tea accord is finally revealed, delicate and deep, its many subtle facets characterized by fullness and harmony. In the final accord, the lavishly flamboyant iris envelops the fragrance with a richness and incomparable comfort enhanced by soft musks.

With this creation, our senses flee the everyday; tensions unwind. Gravity seems to disappear. With Eau Parfumée au thé bleu guests will discover a new sensation, a renaissance for the body and the mind.

## A precious fragrance with floral and aromatic tones

Floral • Aromatic • Blue

Signed by Master-Perfumer Daniela Andrier, 2015