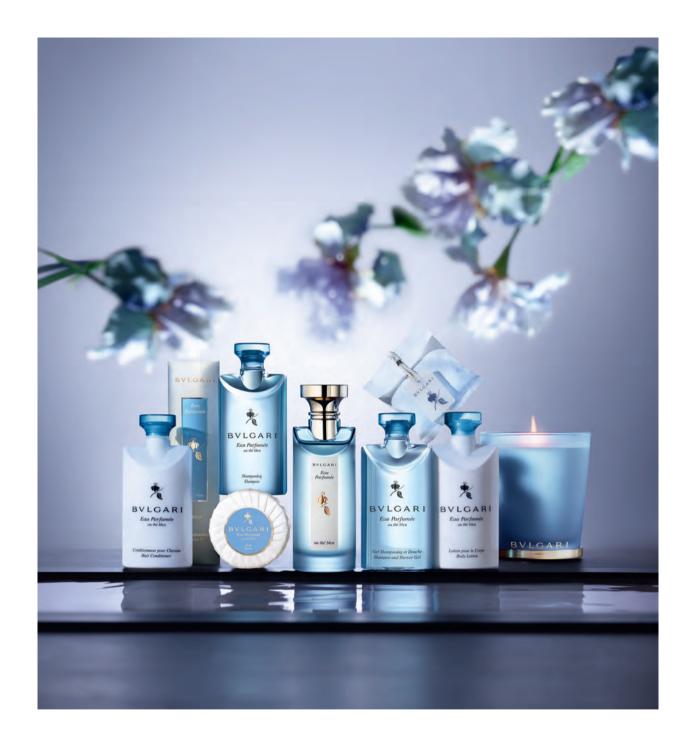

## Inspired by the finest Chinese Oolong Tea, an airy luxury Eau de Cologne

Eau Parfumée au thé bleu is like oxygen, an immense bubble that surrounds and purifies. These beneficial virtues of air are amplified by the positive qualities of blue. With its clarity and transparency, this nuance symbolizes the infinite, the divine, spiritual escape, and the inner calm of introspection. Bulgari has captured this spirit in Eau Parfumée au thé bleu.

## EAU PARFUMÉE AU THÉ BLEU LUXURY ASSORTMENT

Shampoo: 200 ml / 6.8 Oz. – Ref. 47317 Shampoo & Shower Gel: 200 ml / 6.8 Oz. – Ref. 47318 Body Lotion: 200 ml / 6.8 Oz. – Ref. 47319 Guest Collection Box – Ref. 47400

Prestigious Candle: 325 gr / 8.1 Oz. – Ref. 47560 Eau de Cologne: 75 ml / 2.5 Oz. – Ref. 47350