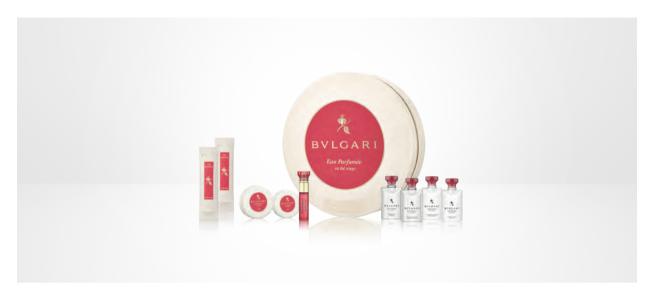

THE GUEST COLLECTION

A luxury range of Eau Parfumée amenity products that introduces the discerning traveler to the incomparable Bulgari experience

- 7 -

## EAU PARFUMÉE AU THÉ VERT LUXURY ASSORTMENT

Shampoo: 40 ml / 1.35 Oz. – Ref. 81049; 75 ml / 2.5 Oz. – Ref. 81052 Shampoo & Shower Gel: 40 ml / 1.35 Oz. – Ref. 81381; 75 ml / 2.5 Oz. – Ref. 81385 Hair Conditioner: 40 ml / 1.35 Oz. – Ref. 81056; 75 ml / 2.5 Oz. – Ref. 81057 Body Lotion: 40 ml / 1.35 Oz. – Ref. 81545; 75 ml / 2.5 Oz. – Ref. 81547 Glycerin Soap: 50 gr / 1.76 Oz. – Ref. 81315

## EAU PARFUMÉE AU THÉ VERT LUXURY ASSORTMENT

Shampoo: 200 ml / 6.8 Oz. – Ref. 81543 Shampoo & Shower Gel: 200 ml / 6.8 Oz. – Ref. 81620 Body Lotion: 200 ml / 6.8 Oz. – Ref. 81607 Guest Collection Box – Ref. 47401